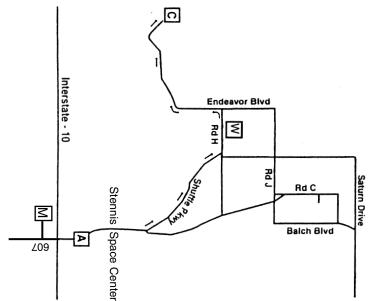

# PRE-RACE PACKET PICK UP/REGISTRATION

available from 5-8 p.m. Friday, November 25 at County) located on the corner of I-10 and Hwy. the Mississippi Welcome Center (Hancock

W - WELLNESS CENTER MS - MISSISSIPPI WELCOME CENTER

C - CYPRESS HOUSE - SATURDAY MORNING A - MAIN GATE - Then follow signs. TRAVEL - Nearest airport is Gulfport, MS (30

minute drive to Stennis)

All hotels listed are within 15 miles of the race site.

**CHECK** 

★ Mississippi Welcome Center (Hancock County) Friday evening package pickup site

Stennis Space Center

Diamondhead

607

Waveland 90

> Bay St Louis

St Louis Bay

Pass Christian