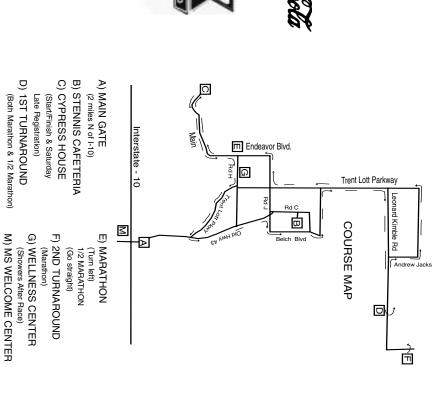

# PRE-RACE PACKET PICK UP/REGISTRATION

available from 5-8 p.m. Friday, November 25 at County) located on the corner of I-10 and Hwy. the Mississippi Welcome Center (Hancock

W - WELLNESS CENTER MS - MISSISSIPPI WELCOME CENTER

C - CYPRESS HOUSE - SATURDAY MORNING A - MAIN GATE - Then follow signs. TRAVEL - Nearest airport is Gulfport, MS (30

minute drive to Stennis)

All hotels listed are within 15 miles of the race site.

**CHECK** 