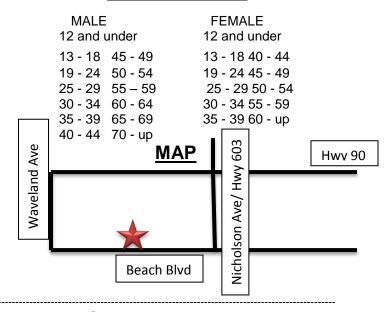

#### **STARTING TIME**

5-K - 8:00 A.M. 1 Mile - 9:00 A.M.

**5K COURSE -**

Out & back course on Concrete Beach Path

#### **AGE DIVISIONS**