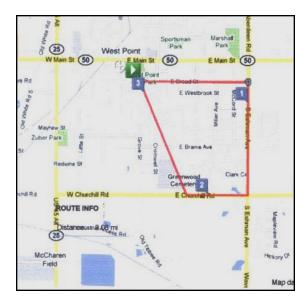

#### RACE INFORMATION

Saturday, April 13, 2013

The 3.1 mile course will run through and around the heart of West Point. Races will begin on the corner of Broad Street and Commerce Street traveling east on Broad Street to Eshman Avenue. The 5k will continue south on Eshman Avenue then turn west on Church Hill Road. The run will proceed through the beautiful Kitty Bryan Dill Memorial Parkway and end on the corner of Broad and Commerce.