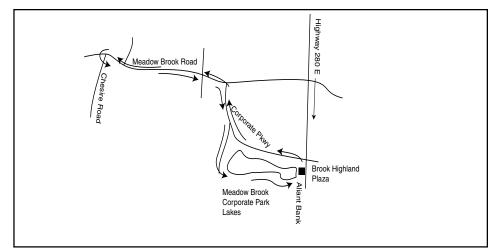

#### **DIRECTIONS:**

Take Highway 280 East, 3.3 miles south of I-459. Races begin and end at Aliant Bank on the right.