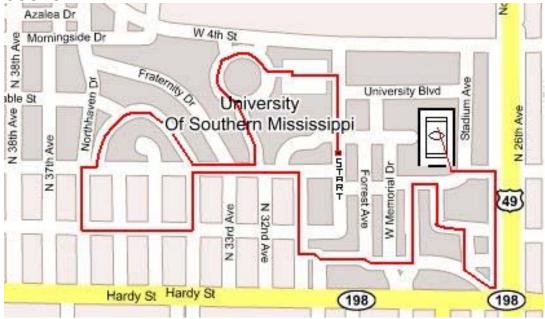

RACE START: 8:00 am

**PLACE:** Start line and race registration will be located on Sunset Ave. in front of Shelby

F. Thames Polymer Building.

Make Checks payable to: USMSSMA Pre-registration should be sent to: Dr. Scott

## **COURSE MAP:**

RACE FINISH: Runners will cross the finish line on the FIELD at "THE ROCK"!!!!!!!!!!!

Awards to be given to race winners:

Overall and by Category